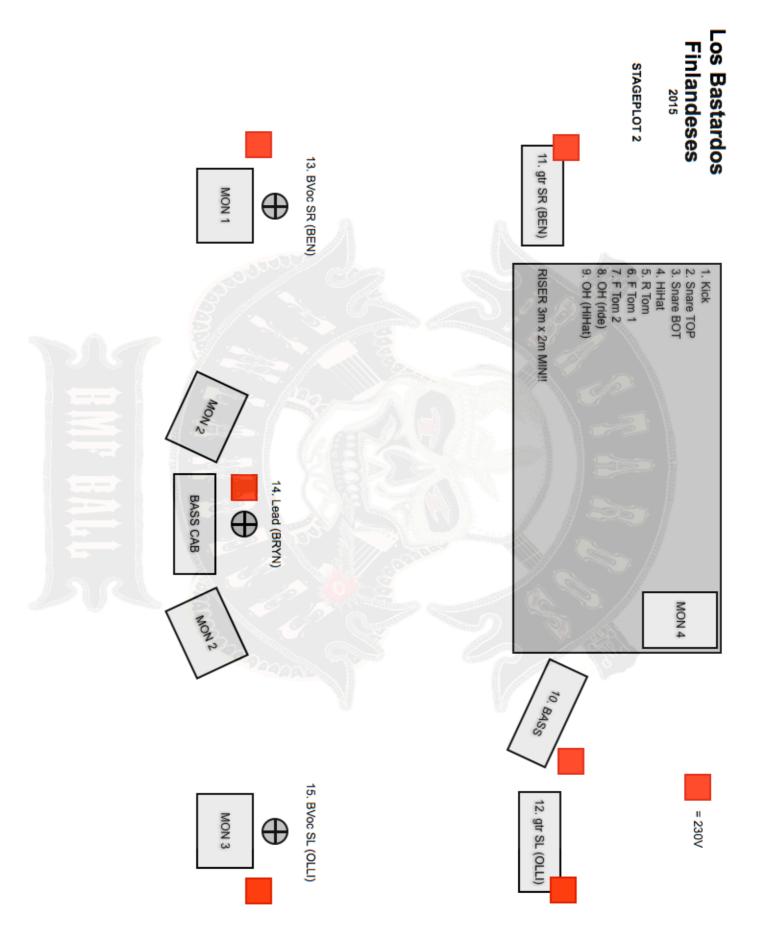

### BASS

STAGEPLOT 1 1pcs Mark Bass 2x10" wedge, (in front of the stage between voc wedges.) 1pcs Mark Bass amp

STAGEPLOT 2 / optional 1pcs Ampeg 8x10" cabinet 1pcs Ampeg bass head or Marshall powerfull bass system