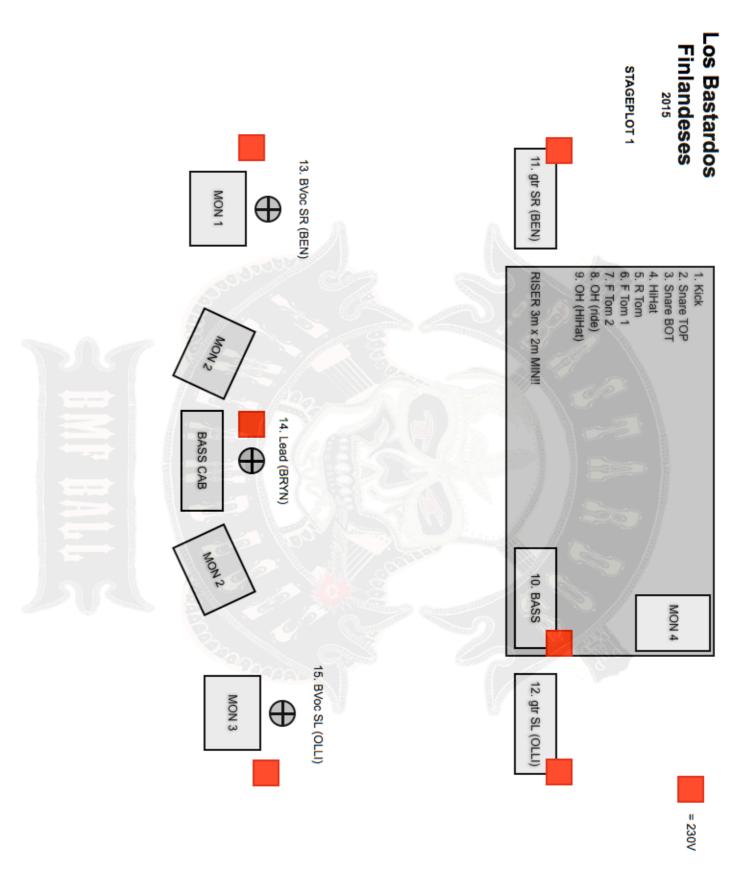

### BASS

STAGEPLOT 1 1pcs Mark Bass 2x10" wedge, (in front of the stage between voc wedges.) 1pcs Mark Bass amp

STAGEPLOT 2 / optional 1pcs Ampeg 8x10" cabinet 1pcs Ampeg bass head or Marshall powerfull bass system